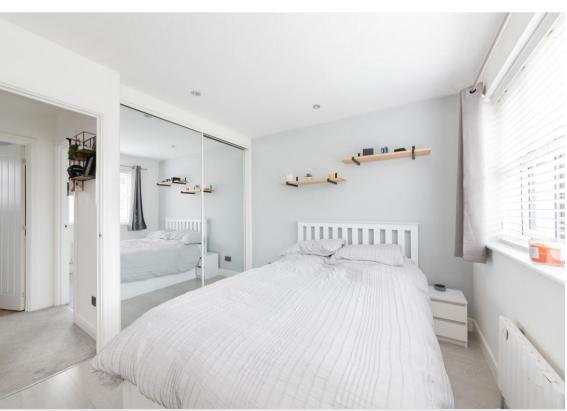

Directions: what3words button.intervals.waltzed

- Large 20' open plan living and dining room with doors to rear garden
- Fully refurbished well equipped kitchen with a range of many built-in appliances
- Large main double bedroom complemented by fitted wardrobe cupboards
- Further single bedroom benefitting from refitted family bathroom with white suite
- Double glazed windows and mains gas radiator central heating
- Fully enclosed landscaped rear gardens with access to allocated and visitor parking to the rear
- Well situated within easy access to many nearby amenities and excellent transport links