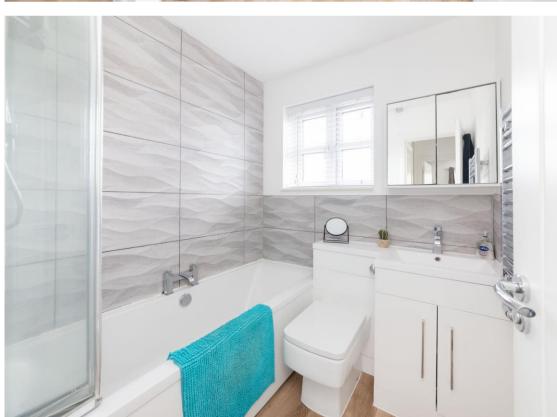

Directions: what3words button.intervals.waltzed

- Large 20' open plan living and dining room with doors to rear garden
- Fully refurbished well equipped kitchen with a range of many built-in appliances
- Large main double bedroom complemented by fitted wardrobe cupboards
- Further single bedroom benefitting from refitted family bathroom with white suite
- Double glazed windows and mains gas radiator central heating
- Fully enclosed landscaped rear gardens with access to allocated and visitor parking to the rear
- Well situated within easy access to many nearby amenities and excellent transport links