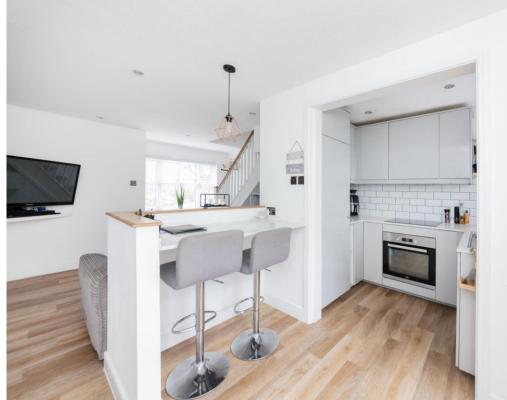

Directions: what3words button.intervals.waltzed

- Large 20' open plan living and dining room with doors to rear garden
- Fully refurbished well equipped kitchen with a range of many built-in appliances
- Large main double bedroom complemented by fitted wardrobe cupboards
- Further single bedroom benefitting from refitted family bathroom with white suite
- Double glazed windows and mains gas radiator central heating
- Fully enclosed landscaped rear gardens with access to allocated and visitor parking to the rear
- Well situated within easy access to many nearby amenities and excellent transport links