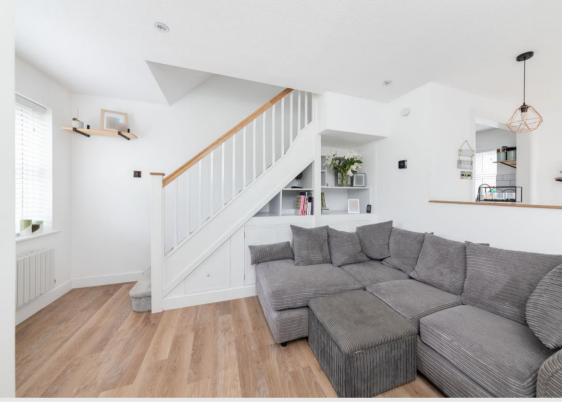

Directions: what3words button.intervals.waltzed

- Large 20' open plan living and dining room with doors to rear garden
- Fully refurbished well equipped kitchen with a range of many built-in appliances
- Large main double bedroom complemented by fitted wardrobe cupboards
- Further single bedroom benefitting from refitted family bathroom with white suite
- Double glazed windows and mains gas radiator central heating
- Fully enclosed landscaped rear gardens with access to allocated and visitor parking to the rear
- Well situated within easy access to many nearby amenities and excellent transport links