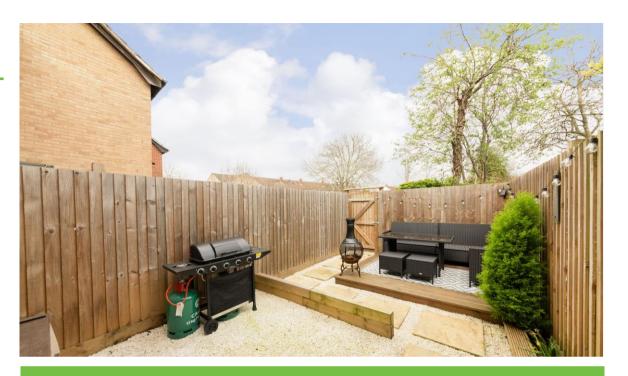

Directions: what3words button.intervals.waltzed

- Large 20' open plan living and dining room with doors to rear garden
- Fully refurbished well equipped kitchen with a range of many built-in appliances
- Large main double bedroom complemented by fitted wardrobe cupboards
- Further single bedroom benefitting from refitted family bathroom with white suite
- Double glazed windows and mains gas radiator central heating
- Fully enclosed landscaped rear gardens with access to allocated and visitor parking to the rear
- Well situated within easy access to many nearby amenities and excellent transport links

Front Garden 6.93m x 4.39m 22'9 x 14'5 (Approx)

Floor plan produced in accordance with RICS Property Measurement Standards. © Mortimer Photography. Produced for Hodsons.