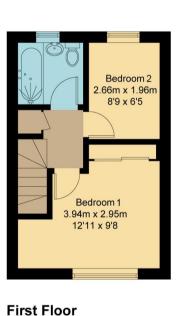

## The Court, OX14

Approximate Gross Internal Area = 48.6 sq m / 523 sq ft Garden / Parking Space Area = 103.5 sq m / 1114 sq ft

Out

| Signature |

**Ground Floor** 

Unauthorised reproduction prohibited. (ID1067546)